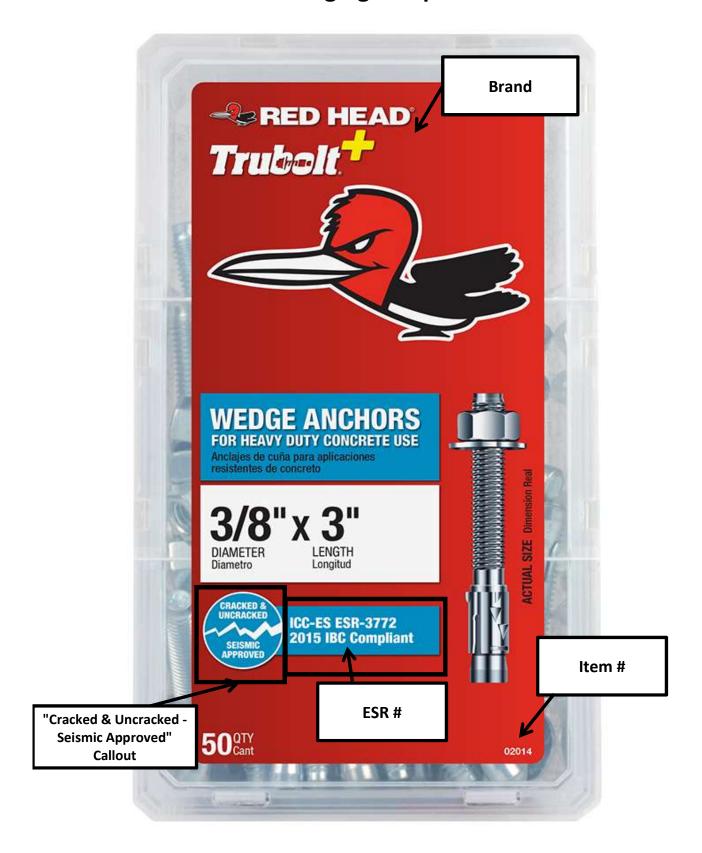

### **Packaging Sample**

| Red Head Wedge Anchors |                 |          |        |           |                 |                                                                                                                                                                                                                                                                                                                                                                                                                                                                                                                                                                                                                                                                                                                                                                                                                                                                                                                                                                                                                                                                                                                                                                                                                                                                                                                                                                                                                                                                                                                                                                                                                                                                                                                                                                                                                                                                                                                                                                                                                                                                                                                                |      |          |  |
|------------------------|-----------------|----------|--------|-----------|-----------------|--------------------------------------------------------------------------------------------------------------------------------------------------------------------------------------------------------------------------------------------------------------------------------------------------------------------------------------------------------------------------------------------------------------------------------------------------------------------------------------------------------------------------------------------------------------------------------------------------------------------------------------------------------------------------------------------------------------------------------------------------------------------------------------------------------------------------------------------------------------------------------------------------------------------------------------------------------------------------------------------------------------------------------------------------------------------------------------------------------------------------------------------------------------------------------------------------------------------------------------------------------------------------------------------------------------------------------------------------------------------------------------------------------------------------------------------------------------------------------------------------------------------------------------------------------------------------------------------------------------------------------------------------------------------------------------------------------------------------------------------------------------------------------------------------------------------------------------------------------------------------------------------------------------------------------------------------------------------------------------------------------------------------------------------------------------------------------------------------------------------------------|------|----------|--|
| ITW Item #             | Description     | Diameter | Length | Pack Size | Head<br>Marking | Product                                                                                                                                                                                                                                                                                                                                                                                                                                                                                                                                                                                                                                                                                                                                                                                                                                                                                                                                                                                                                                                                                                                                                                                                                                                                                                                                                                                                                                                                                                                                                                                                                                                                                                                                                                                                                                                                                                                                                                                                                                                                                                                        | ESR# | Brand    |  |
| 50090                  | Wedge<br>Anchor | 1/4"     | 2-1/4" | 1         | B+              | Truchet Vision Annual Vision A | 3772 | Trubolt+ |  |
| 11277                  | Wedge<br>Anchor | 1/4"     | 2-1/4" | 25        | B+              | WEDGE ANCHORS WEDGE ANCHORS IN MALE ANCHORS IN | 3772 | Trubolt+ |  |
| 50091                  | Wedge<br>Anchor | 3/8"     | 2-1/4" | 1         | B+              | Tradati Vinter Anchorus Vinter |      | Trubolt  |  |
| 11015                  | Wedge<br>Anchor | 3/8"     | 2-1/4" | 15        | B+              | Tribell  WIDE ANCHORS  WIDE ANCHORS  15                                                                                                                                                                                                                                                                                                                                                                                                                                                                                                                                                                                                                                                                                                                                                                                                                                                                                                                                                                                                                                                                                                                                                                                                                                                                                                                                                                                                                                                                                                                                                                                                                                                                                                                                                                                                                                                                                                                                                                                                                                                                                        |      | Trubolt  |  |
| 11267                  | Wedge<br>Anchor | 3/8"     | 2-1/4" | 50        | B+              | Trucott  WHERE ANGERS LEI  WARDE ANGERS LEI  SOUL                                                                                                                                                                                                                                                                                                                                                                                                                                                                                                                                                                                                                                                                                                                                                                                                                                                                                                                                                                                                                                                                                                                                                                                                                                                                                                                                                                                                                                                                                                                                                                                                                                                                                                                                                                                                                                                                                                                                                                                                                                                                              |      | Trubolt  |  |
| 50092                  | Wedge<br>Anchor | 3/8"     | 3"     | 1         | D+              | Tradical Windows Alexands WEGG ARCHIS WAS A ST                                                                                                                                                                                                                                                                                                                                                                                                                                                                                                                                                                                                                                                                                                                                                                                                                                                                                                                                                                                                                                                                                                                                                                                                                                                                                                                                                                                                                                                                                                                                                                                                                                                                                                                                                                                                                                                                                                                                                                                                                                             | 3772 | Trubolt+ |  |

| Red Head Wedge Anchors |                 |          |        |           |                 |                                                                                                                                                                                                                                                                                                                                                                                                                                                                                                                                                                                                                                                                                                                                                                                                                                                                                                                                                                                                                                                                                                                                                                                                                                                                                                                                                                                                                                                                                                                                                                                                                                                                                                                                                                                                                                                                                                                                                                                                                                                                                                                                |      |          |  |
|------------------------|-----------------|----------|--------|-----------|-----------------|--------------------------------------------------------------------------------------------------------------------------------------------------------------------------------------------------------------------------------------------------------------------------------------------------------------------------------------------------------------------------------------------------------------------------------------------------------------------------------------------------------------------------------------------------------------------------------------------------------------------------------------------------------------------------------------------------------------------------------------------------------------------------------------------------------------------------------------------------------------------------------------------------------------------------------------------------------------------------------------------------------------------------------------------------------------------------------------------------------------------------------------------------------------------------------------------------------------------------------------------------------------------------------------------------------------------------------------------------------------------------------------------------------------------------------------------------------------------------------------------------------------------------------------------------------------------------------------------------------------------------------------------------------------------------------------------------------------------------------------------------------------------------------------------------------------------------------------------------------------------------------------------------------------------------------------------------------------------------------------------------------------------------------------------------------------------------------------------------------------------------------|------|----------|--|
| ITW Item #             | Description     | Diameter | Length | Pack Size | Head<br>Marking | Product                                                                                                                                                                                                                                                                                                                                                                                                                                                                                                                                                                                                                                                                                                                                                                                                                                                                                                                                                                                                                                                                                                                                                                                                                                                                                                                                                                                                                                                                                                                                                                                                                                                                                                                                                                                                                                                                                                                                                                                                                                                                                                                        | ESR# | Brand    |  |
| 02014                  | Wedge<br>Anchor | 3/8"     | 3"     | 50        | D+              | Trubell*  WEDE ANCIONS  3/8" x 3"  OO  TO THE TRUBE ANCIONS  OO  TO TH | 3772 | Trubolt+ |  |
| 50093                  | Wedge<br>Anchor | 3/8"     | 3-3/4" | 1         | E+              | Tradestal statements and the statement of the statement o | 3772 | Trubolt+ |  |
| 11016                  | Wedge<br>Anchor | 3/8"     | 3-3/4" | 15        | E+              | Trabell WEDGE ANCHORS WEDGE ANCHORS  WEDGE ANCHORS  WEDGE ANCHORS  WEDGE ANCHORS  WEDGE ANCHORS  WEDGE ANCHORS  WEDGE ANCHORS  WEDGE ANCHORS  WEDGE ANCHORS  WEDGE ANCHORS  WEDGE ANCHORS  WEDGE ANCHORS  WEDGE ANCHORS  WEDGE ANCHORS  WEDGE ANCHORS  WEDGE ANCHORS  WEDGE ANCHORS  WEDGE ANCHORS  WEDGE ANCHORS  WEDGE ANCHORS  WEDGE ANCHORS  WEDGE ANCHORS  WEDGE ANCHORS  WEDGE ANCHORS  WEDGE ANCHORS  WEDGE ANCHORS  WEDGE ANCHORS  WEDGE ANCHORS  WEDGE ANCHORS  WEDGE ANCHORS  WEDGE ANCHORS  WEDGE ANCHORS  WEDGE ANCHORS  WEDGE ANCHORS  WEDGE ANCHORS  WEDGE ANCHORS  WEDGE ANCHORS  WEDGE ANCHORS  WEDGE ANCHORS  WEDGE ANCHORS  WEDGE ANCHORS  WEDGE ANCHORS  WEDGE ANCHORS  WEDGE ANCHORS  WEDGE ANCHORS  WEDGE ANCHORS  WEDGE ANCHORS  WEDGE ANCHORS  WEDGE ANCHORS  WEDGE ANCHORS  WEDGE ANCHORS  WEDGE ANCHORS  WEDGE ANCHORS  WEDGE ANCHORS  WEDGE ANCHORS  WEDGE ANCHORS  WEDGE ANCHORS  WEDGE ANCHORS  WEDGE ANCHORS  WEDGE ANCHORS  WEDGE ANCHORS  WEDGE ANCHORS  WEDGE ANCHORS  WEDGE ANCHORS  WEDGE ANCHORS  WEDGE ANCHORS  WEDGE ANCHORS  WEDGE ANCHORS  WEDGE ANCHORS  WEDGE ANCHORS  WEDGE ANCHORS  WEDGE ANCHORS  WEDGE ANCHORS  WEDGE ANCHORS  WEDGE ANCHORS  WEDGE ANCHORS  WEDGE ANCHORS  WEDGE ANCHORS  WEDGE ANCHORS  WEDGE ANCHORS  WEDGE ANCHORS  WEDGE ANCHORS  WEDGE ANCHORS  WEDGE ANCHORS  WEDGE ANCHORS  WEDGE ANCHORS  WEDGE ANCHORS  WEDGE ANCHORS  WEDGE ANCHORS  WEDGE ANCHORS  WEDGE ANCHORS  WEDGE ANCHORS  WEDGE ANCHORS  WEDGE ANCHORS  WEDGE ANCHORS  WEDGE ANCHORS  WEDGE ANCHORS  WEDGE ANCHORS  WEDGE ANCHORS  WEDGE ANCHORS  WEDGE ANCHORS  WEDGE ANCHORS  WEDGE ANCHORS  WEDGE ANCHORS  WEDGE ANCHORS  WEDGE ANCHORS  WEDGE ANCHORS  WEDGE ANCHORS  WEDGE ANCHORS  WEDGE ANCHORS  WEDGE ANCHORS  WEDGE ANCHORS  WEDGE ANCHORS  WEDGE ANCHORS  WEDGE ANCHORS  WEDGE ANCHORS  WEDGE ANCHORS  WEDGE ANCHORS  WEDGE ANCHORS  WEDGE ANCHORS  WEDGE ANCHORS  WEDGE ANCHORS  WEDGE ANCHORS  WEDGE ANCHORS  WEDGE ANCHORS  WEDGE ANCHORS  WEDGE ANCHORS  WEDGE ANCHORS  WEDGE ANCHORS  WEDGE ANCHORS  WEDGE ANCHORS  WEDGE ANCHORS  WEDGE ANCHORS  WEDGE ANCHORS  WEDGE ANCHORS  | 3772 | Trubolt+ |  |
| 11270                  | Wedge<br>Anchor | 3/8"     | 3-3/4" | 50        | E+              | WEIGH ANGOING 11.                                                                                                                                                                                                                                                                                                                                                                                                                                                                                                                                                                                                                                                                                                                                                                                                                                                                                                                                                                                                                                                                                                                                                                                                                                                                                                                                                                                                                                                                                                                                                                                                                                                                                                                                                                                                                                                                                                                                                                                                                                                                                                              | 3772 | Trubolt+ |  |
| 50094                  | Wedge<br>Anchor | 3/8"     | 5"     | 1         | H+              | Trincial Comments  We of Comments  On the Comments  On th | 3772 | Trubolt+ |  |
| 11022                  | Wedge<br>Anchor | 3/8"     | 5"     | 15        | H+              | WEDDER ANDORS STATE OF THE PROPERTY OF THE PRO | 3772 | Trubolt+ |  |